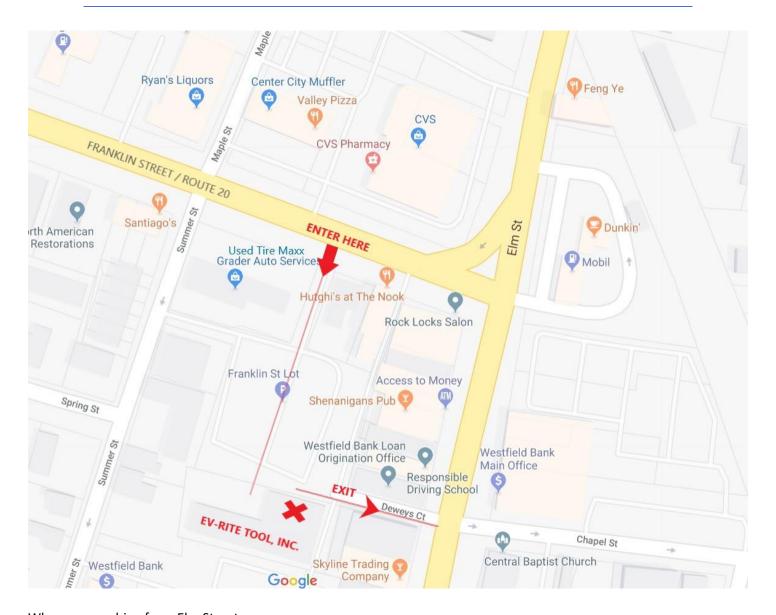

## **DRIVING INSTRUCTIONS FOR PICK-UPS & DELIVERIES:**

## When approaching from Elm Street:

- At 3-WAY intersection of Elm Street and Franklin Street (CVS Pharmacy and Mobil Gas Station), turn onto Franklin Street/Route 20.
- In **100 FT**, turn LEFT into public parking lot entrance between Used Tire Maxx and The Nook. Our building is visible straight ahead upon entry to parking lot.

## When approaching from Franklin Street/Route 20:

 After 3-WAY intersection of Franklin Street and Washington Street (Family Dollar and Westfield Lodge of Elks), be prepared to turn RIGHT into public parking lot entrance immediately after Used Tire Maxx.
Our building is visible straight ahead upon entry to parking lot.